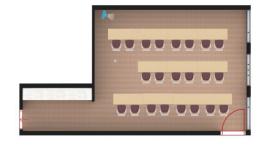

#### One Cox Banquet Room Setup Suggestions

Rounds of 8 – Capacity: 72

Speaker Circle – Capacity: 54

U-Shape – Capacity: 34

Open Square – Capacity: 44

Workshop – Capacity: 45

Lecture – Capacity: 125