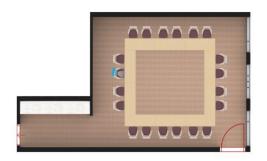

## Megan M. Boschini Conference Room Setup Suggestions

U-Shape – capacity 14

Luncheon – capacity 36

Open Square – capacity 20

Conference – capacity 18

Workshop – capacity 22