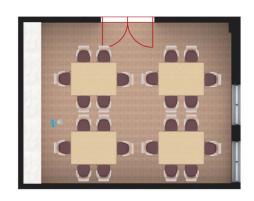

## Megan M. Boschini Conference Room Setup Suggestions

U-Shape – capacity 14

Luncheon – capacity 36

Open Square – capacity 20

Conference – capacity 18

Workshop – capacity 22