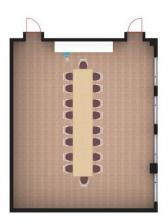

#### One Cox Banquet Room Setup Suggestions

Rounds of 8 – Capacity: 72

Speaker Circle – Capacity: 54

U-Shape – Capacity: 34

Open Square – Capacity: 44

Workshop – Capacity: 45

Lecture – Capacity: 125