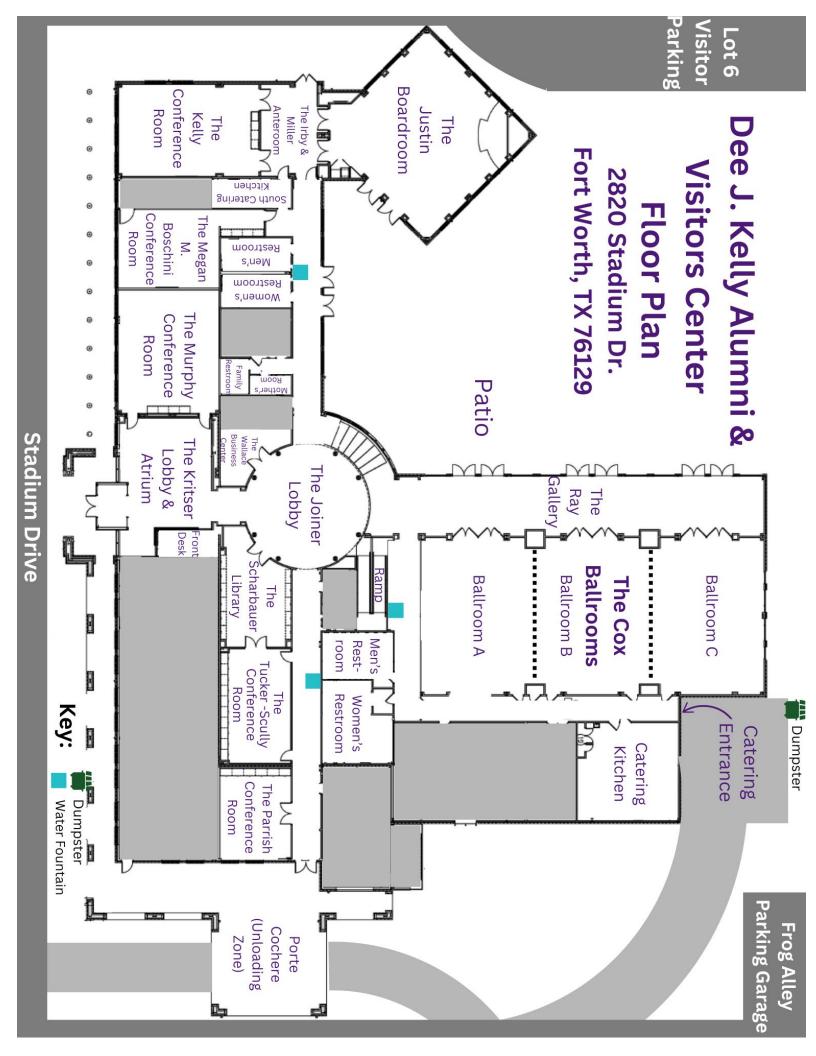

#### The Murphy Conference Room Setup Suggestions

U-Shape – capacity 22

Luncheon – capacity 48

Open Square – capacity 24

Conference – capacity 18

Workshop – capacity 40

## The Parrish Conference Room Setup Suggestions

U-Shape – capacity 12

Luncheon – capacity 24

Open Square – capacity 16

Conference – capacity 10

Workshop – capacity 16

## Megan M. Boschini Conference Room Setup Suggestions

U-Shape – capacity 14

Luncheon – capacity 36

Open Square – capacity 20

Conference – capacity 18

Workshop – capacity 22