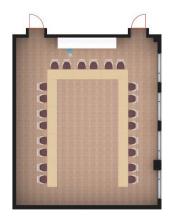

#### One Cox Banquet Room Setup Suggestions

Rounds of 8 – Capacity: 72

Speaker Circle – Capacity: 54

U-Shape – Capacity: 34

Open Square – Capacity: 44

Workshop – Capacity: 45

Lecture – Capacity: 125

#### Two Cox Banquet Rooms Setup Suggestions

Rounds of 8 – Capacity: 176

Speaker Circle – Capacity: 132

Workshop – Capacity: 104

Lecture – Capacity: 250

U-Shape Capacity: 48