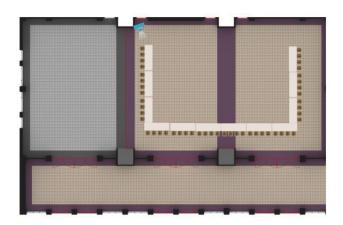

#### One Cox Banquet Room Setup Suggestions

Rounds of 8 – Capacity: 72

Speaker Circle – Capacity: 54

U-Shape – Capacity: 34

Open Square – Capacity: 44

Workshop – Capacity: 45

Lecture – Capacity: 125