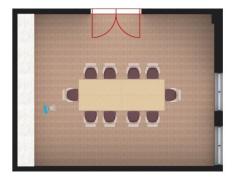

## The Parrish Conference Room Setup Suggestions

U-Shape – capacity 12

Luncheon – capacity 24

Open Square – capacity 16

Conference – capacity 10

Workshop – capacity 16