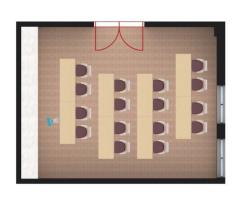

#### The Murphy Conference Room Setup Suggestions

U-Shape – capacity 22

Luncheon – capacity 48

Open Square – capacity 24

Conference – capacity 18

Workshop – capacity 40