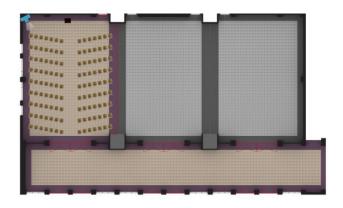

#### One Cox Banquet Room Setup Suggestions

Rounds of 8 – Capacity: 72

Speaker Circle – Capacity: 54

U-Shape – Capacity: 34

Open Square – Capacity: 44

Workshop – Capacity: 45

Lecture – Capacity: 125