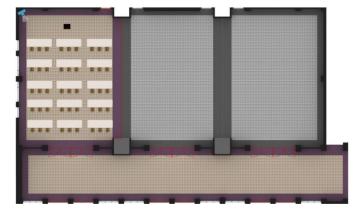

#### One Cox Banquet Room Setup Suggestions

Rounds of 8 – Capacity: 72

Speaker Circle – Capacity: 54

U-Shape – Capacity: 34

Open Square – Capacity: 44

Workshop – Capacity: 45

Lecture – Capacity: 125