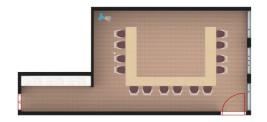

## Cox A B & C Banquet Rooms Setup Suggestions

Rounds of 8 – Capacity: 264

Speaker Circle – Capacity: 198

Lecture – Capacity: 400