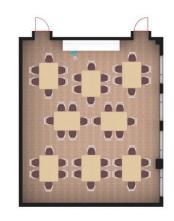

#### The Murphy Conference Room Setup Suggestions

U-Shape – capacity 22

Luncheon – capacity 48

Open Square – capacity 24

Conference – capacity 18

Workshop – capacity 40

## The Parrish Conference Room Setup Suggestions

U-Shape – capacity 12

Luncheon – capacity 24

Open Square – capacity 16

Conference – capacity 10

Workshop – capacity 16

## Megan M. Boschini Conference Room Setup Suggestions

U-Shape – capacity 14

Luncheon – capacity 36

Open Square – capacity 20

Conference – capacity 18

Workshop – capacity 22