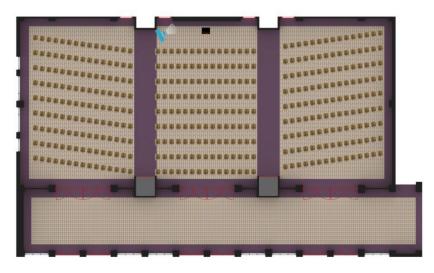

## Cox A B & C Banquet Rooms Setup Suggestions

Rounds of 8 – Capacity: 264

Speaker Circle – Capacity: 198

Lecture – Capacity: 400