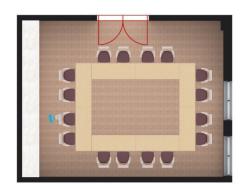

#### The Murphy Conference Room Setup Suggestions

U-Shape – capacity 22

Luncheon – capacity 48

Open Square – capacity 24

Conference – capacity 18

Workshop – capacity 40