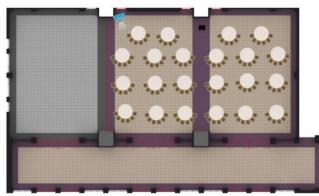

#### Two Cox Banquet Rooms Setup Suggestions

Rounds of 8 – Capacity: 176

Speaker Circle – Capacity: 132

Workshop – Capacity: 104

Lecture – Capacity: 250

U-Shape Capacity: 48