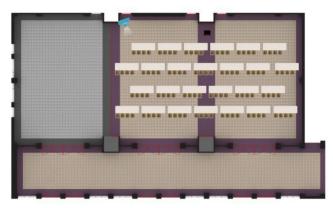

#### Two Cox Banquet Rooms Setup Suggestions

Rounds of 8 – Capacity: 176

Speaker Circle – Capacity: 132

Workshop – Capacity: 104

Lecture – Capacity: 250

U-Shape Capacity: 48