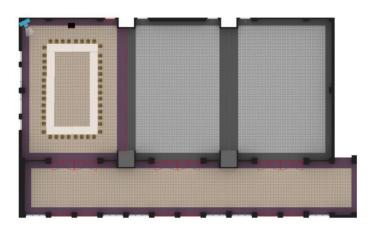

#### One Cox Banquet Room Setup Suggestions

Rounds of 8 – Capacity: 72

Speaker Circle – Capacity: 54

U-Shape – Capacity: 34

Open Square – Capacity: 44

Workshop – Capacity: 45

Lecture – Capacity: 125