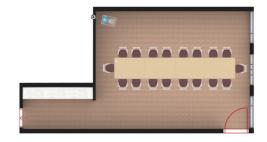

#### The Murphy Conference Room Setup Suggestions

U-Shape – capacity 22

Luncheon – capacity 48

Open Square – capacity 24

Conference – capacity 18

Workshop – capacity 40