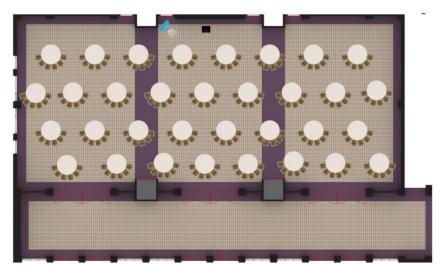

#### One Cox Banquet Room Setup Suggestions

Rounds of 8 – Capacity: 72

Speaker Circle – Capacity: 54

U-Shape – Capacity: 34

Open Square – Capacity: 44

Workshop – Capacity: 45

Lecture – Capacity: 125

#### Two Cox Banquet Rooms Setup Suggestions

Rounds of 8 – Capacity: 176

Speaker Circle – Capacity: 132

Workshop – Capacity: 104

Lecture – Capacity: 250

U-Shape Capacity: 48

## Cox A B & C Banquet Rooms Setup Suggestions

Rounds of 8 – Capacity: 264

Speaker Circle – Capacity: 198

Lecture – Capacity: 400