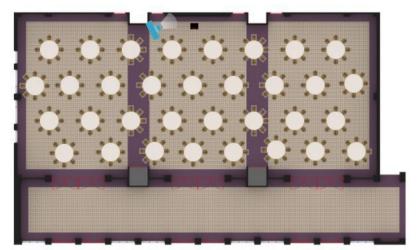

#### One Cox Banquet Room Setup Suggestions

Rounds of 8 – Capacity: 72

Speaker Circle – Capacity: 54

U-Shape – Capacity: 34

Open Square – Capacity: 44

Workshop – Capacity: 45

Lecture – Capacity: 125