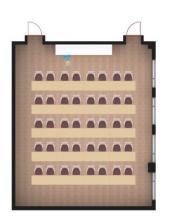

#### One Cox Banquet Room Setup Suggestions

Rounds of 8 – Capacity: 72

Speaker Circle – Capacity: 54

U-Shape – Capacity: 34

Open Square – Capacity: 44

Workshop – Capacity: 45

Lecture – Capacity: 125