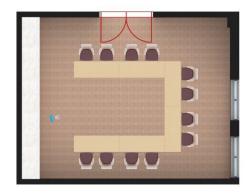

#### The Murphy Conference Room Setup Suggestions

U-Shape – capacity 22

Luncheon – capacity 48

Open Square – capacity 24

Conference – capacity 18

Workshop – capacity 40