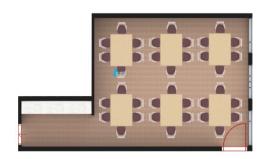

#### One Cox Banquet Room Setup Suggestions

Rounds of 8 – Capacity: 72

Speaker Circle – Capacity: 54

U-Shape – Capacity: 34

Open Square – Capacity: 44

Workshop – Capacity: 45

Lecture – Capacity: 125