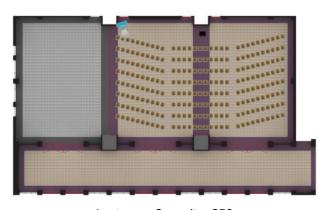

#### Two Cox Banquet Rooms Setup Suggestions

Rounds of 8 – Capacity: 176

Speaker Circle – Capacity: 132

Workshop – Capacity: 104

Lecture – Capacity: 250

U-Shape Capacity: 48