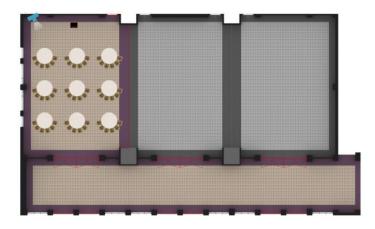

#### One Cox Banquet Room Setup Suggestions

Rounds of 8 – Capacity: 72

Speaker Circle – Capacity: 54

U-Shape – Capacity: 34

Open Square – Capacity: 44

Workshop – Capacity: 45

Lecture – Capacity: 125