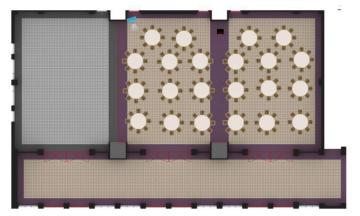

#### Two Cox Banquet Rooms Setup Suggestions

Rounds of 8 – Capacity: 176

Speaker Circle – Capacity: 132

Workshop – Capacity: 104

Lecture – Capacity: 250

U-Shape Capacity: 48