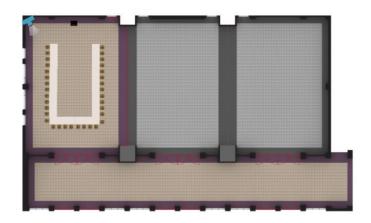

#### One Cox Banquet Room Setup Suggestions

Rounds of 8 – Capacity: 72

Speaker Circle – Capacity: 54

U-Shape – Capacity: 34

Open Square – Capacity: 44

Workshop – Capacity: 45

Lecture – Capacity: 125