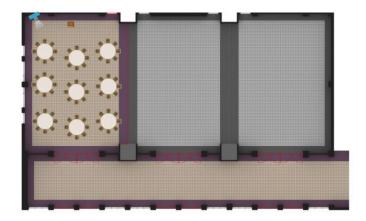

#### One Cox Banquet Room Setup Suggestions

Rounds of 8 – Capacity: 72

Speaker Circle – Capacity: 54

U-Shape – Capacity: 34

Open Square – Capacity: 44

Workshop – Capacity: 45

Lecture – Capacity: 125