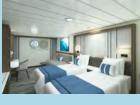

All cabins are well-appointed and feature exceptional space, amenities, and a view of the ocean. Suite categories include exclusive complimentary amenities—butler and laundry service, and a well-stocked mini bar.

Each cabin offers exterior ocean views, individual climate control, closets, TV, writing desk and chair, and private en suite bathroom with bathrobes, shampoo, shower gel, and hair dryer. Each cabin can be configured as two twin beds or one king bed.

D — Albatros **State Porthole** Porthole window (located on Decks 3 and 4approx. 236 sq.ft.)

E — French Balcony Suite Floor-to-ceiling windows (located on Deck 7—approx. 172 sq.ft.)

C — Balcony State Private balconv with floor-to-ceiling windows (located on Decks 4 and 6approx. 258 sq.ft.)

B1 — Balcony Suite Sitting area and private balcony with floor-toceiling windows (located on Deck 4—approx. 376 sq.ft.)

B2 — Balcony (Triple / Family) Sitting area and private balcony with floor-toceiling windows (located on Decks 4 and 6approx. 301 sq.ft.)

A — Junior Suite Additional sofa bed, sitting area, and private balcony with floorto-ceiling windows (located on Deck 7 approx. 452 sq.ft.)

PS — Premium Suite Two-bedroom suite, additional sofa bed, table and chairs, and private balcony with floor-to-ceiling windows (located on Deck 4—approx. 484 sq.ft.)

G — Single Porthole Porthole window (located on Deck 3approx. 193 sq.ft.)

F — Triple Porthole Additional sofa bed with a porthole window (located on Deck 3—approx. 236 sq.ft.)

Experience summer in Argentina as you explore its sophisticated capital city, Buenos Aires—where rich historic sites, charming shops and restaurants, and welcoming locals create a splendid combination of old and new.