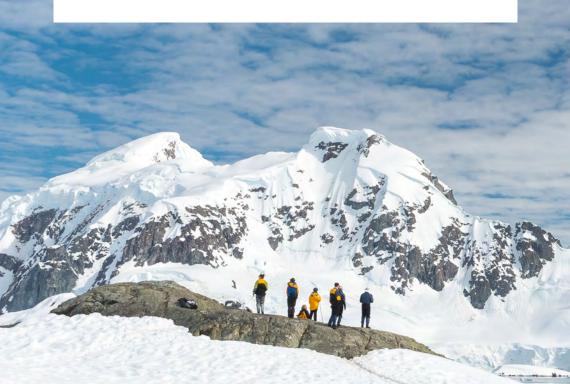

Embark from Ushuaia, Argentina, and cruise through the Drake Passage to the South Shetland Islands amid the Antarctic Peninsula—exploring the dramatic landscapes and remarkable wildlife that call this continent home. Trek through penguin rookeries, observe vast flocks of seabirds, learn about Antarctic ice conditions, and discover the sites of both past and present scientific expeditions.

# Discover

- Explore the South Shetland Islands and the Antarctic Peninsula, a beautiful island chain filled with an impressive variety of wildlife.
- Cruise aboard the perfect vessel for exploration. Ocean Victory is an Ice Class 1A super (equivalent to Polar Class 6), featuring 83% staterooms with balconies and a unique X-Bow ship design. The inverted bow quickens the Drake Passage crossing as it slices through waves, reducing rolling by 80%—and helping to prevent possible seasickness. This proven technology produces very low levels of noise and vibration.
- Explore at your own pace, with numerous passenger landings and explorations throughout the voyage, aided by a nimble fleet of Zodiacs and knowledgeable guides.