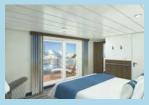

All cabins are well-appointed and feature exceptional space, amenities, and a view of the ocean. Suite categories include exclusive complimentary amenities—butler and laundry service, and a well-stocked mini bar.

Each cabin offers exterior ocean views, individual climate control, closets, TV, writing desk and chair, and private en suite bathroom with bathrobes, shampoo, shower gel, and hair dryer. Each cabin can be configured as two twin beds or one king bed.

D — Albatros **State Porthole** Porthole window (located on Decks 3 and 4approx. 236 sq.ft.)

E — French Balcony Suite Floor-to-ceiling windows (located on Deck 7—approx. 172 sq.ft.)

C — Balcony State Private balconv with floor-to-ceiling windows (located on Decks 4 and 6approx. 258 sq.ft.)