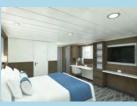

All cabins are well-appointed and feature exceptional space, amenities, and a view of the ocean. Suite categories include exclusive complimentary amenities—butler and laundry service, and a well-stocked mini bar.

Each cabin offers exterior ocean views, individual climate control, closets, TV, writing desk and chair, and private en suite bathroom with bathrobes, shampoo, shower gel, and hair dryer. Each cabin can be configured as two twin beds or one king bed.

A — Junior Suite Additional sofa bed, sitting area, and private balcony with floorto-ceiling windows (located on Deck 7 approx. 452 sq.ft.)

PS — Premium Suite Two-bedroom suite, additional sofa bed, table and chairs, and private balcony with floor-to-ceiling windows (located on Deck 4—approx. 484 sq.ft.)