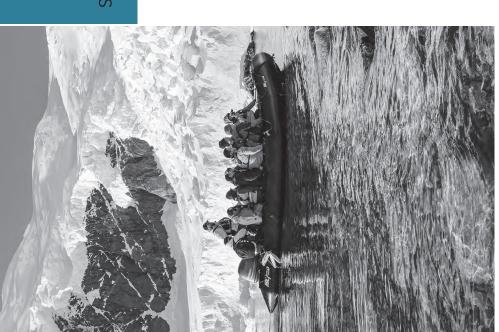

Embark from Ushuaia, Argentina, and cruise through the Drake Passage to the South Shetland Islands amid the Antarctic Peninsula—exploring the dramatic landscapes and remarkable wildlife that call this continent home. Trek through penguin rookeries, observe vast flocks of seabirds, learn about Antarctic ice conditions, and discover the sites of both past and present scientific expeditions.

Your expedition vessel for this amazing journey is the modern, 190-guest Ocean Victory, a nimble craft designed specifically for polar cruising—with large cabins, exceptional amenities, and a knowledgeable and friendly crew. Carefully selected specifically for this program, her small size provides the ability and agility to maneuver narrow channels and access bays that are closed to bigger vessels. The craft also boasts innovative new features including Rolls-Royce zero speed stabilizers and a patented X-Bow that offers a more comfortable and stable voyage.