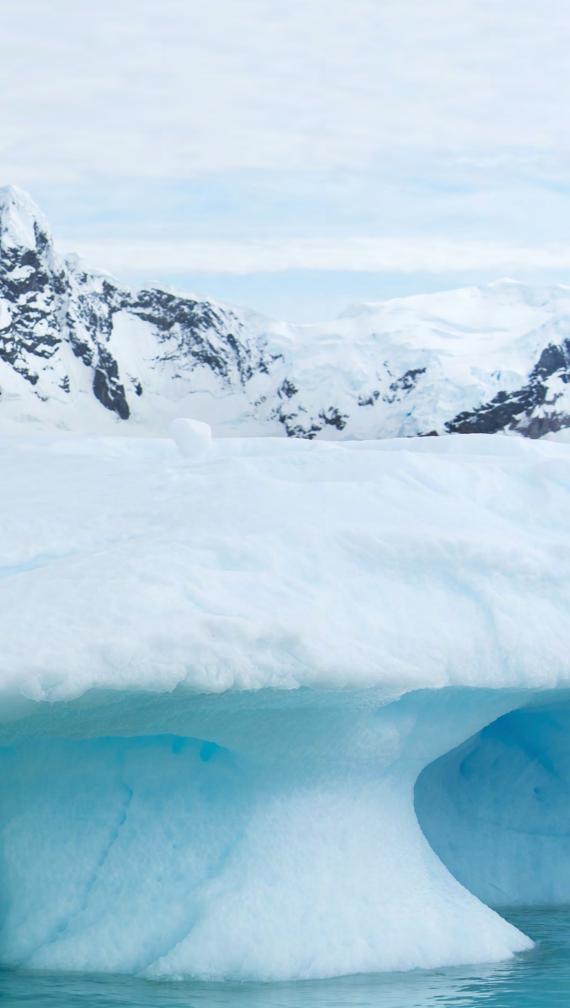

Embark from Ushuaia, Argentina, and cruise through the Drake Passage to the South Shetland Islands amid the Antarctic Peninsula—exploring the dramatic landscapes and remarkable wildlife that call this continent home. Trek through penguin rookeries, observe vast flocks of seabirds, learn about Antarctic ice conditions, and discover the sites of both past and present scientific expeditions.

# Discover

- Explore the South Shetland Islands and the Antarctic Peninsula, a beautiful island chain filled with an impressive variety of wildlife.
- Cruise aboard the perfect vessel for exploration. Ocean Victory is an Ice Class 1A super (equivalent to Polar Class 6), featuring 83% staterooms with balconies and a unique X-Bow ship design. The inverted bow quickens the Drake Passage crossing as it slices through waves, reducing rolling by 80%—and helping to prevent possible seasickness. This proven technology produces very low levels of noise and vibration.
- Explore at your own pace, with numerous passenger landings and explorations throughout the voyage, aided by a nimble fleet of Zodiacs and knowledgeable guides.