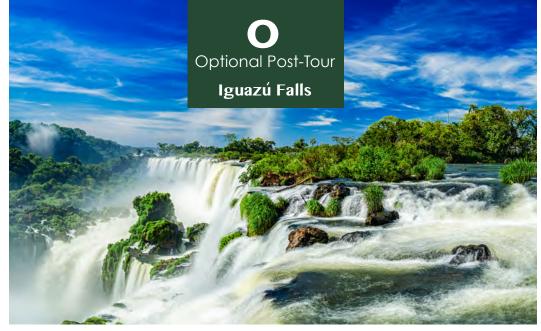

Hold on to your hat while you experience the thundering roar and huge clouds of spray from one of the most spectacular waterfalls in the world—that's four times the width of Niagara Falls and includes 275 separate falls.

Post-Tour Itinerary (subject to change)

- Day 12: Flight to Buenos Aires Leisure time at the hotel
- Day 13: Flight to Iguazú Falls (B) Morning flight, afternoon guided tour of Iguazú Falls
- Day 14: Iguazú Falls Tour (B) Full day guided tour, optional Gran Aventura Safari Boat Tour excursion, leisure time
- Day 15: Iguazú Falls / Flight to Buenos Aires / Depart for U.S. (B) After breakfast, depart on the group transfer to the airport for the flight to Buenos Aires, where you'll connect with flights home

## What's Included

- One night accommodations at Alvear Icon Hotel in Buenos Aires and two nights at Meliá Iguazú—pictured below— (or similar) with breakfast each morning
- Two guided tours of Iguazú Falls
- All gratuities and porterage
- All airport and hotel transfers
- Internal round-trip airfare between Buenos Aires and Iguazú Falls (NOTE: internal flight from Ushuaia to Buenos Aires is not included)