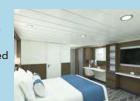

All cabins are well-appointed and feature exceptional space, amenities, and a view of the ocean. Suite categories include exclusive complimentary amenities—butler and laundry service, and a well-stocked mini bar.

Each cabin offers exterior ocean views, individual climate control, closets, TV, writing desk and chair, and private en suite bathroom with bathrobes, shampoo, shower gel, and hair dryer. Each cabin can be configured as two twin beds or one king bed.

D — Albatros **State Porthole** Porthole window (located on Decks 3 and 4approx. 236 sq.ft.)

E — French Balcony Suite Floor-to-ceiling windows (located on Deck 7—approx. 172 sq.ft.)

C — Balcony State Private balconv with floor-to-ceiling windows (located on Decks 4 and 6approx. 258 sq.ft.)