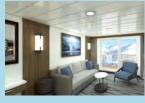

All cabins are well-appointed and feature exceptional space, amenities, and a view of the ocean. Suite categories include exclusive complimentary amenities—butler and laundry service, and a well-stocked mini bar.

Each cabin offers exterior ocean views, individual climate control, closets, TV, writing desk and chair, and private en suite bathroom with bathrobes, shampoo, shower gel, and hair dryer. Each cabin can be configured as two twin beds or one king bed.

B1 — Balcony Suite Sitting area and private balcony with floor-toceiling windows (located on Deck 4—approx. 376 sq.ft.)

B2 — Balcony (Triple / Family) Sitting area and private balcony with floor-toceiling windows (located on Decks 4 and 6approx. 301 sq.ft.)