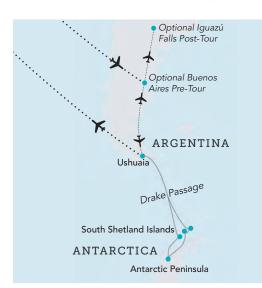

Embark from Ushuaia, Argentina, and cruise through the Drake Passage to the South Shetland Islands amid the Antarctic Peninsula—exploring the dramatic landscapes and remarkable wildlife that call this continent home. Trek through penguin rookeries, observe vast flocks of seabirds, learn about Antarctic ice conditions, and discover the sites of both past and present scientific expeditions.

### Your 12-Day Itinerary

Due to weather and ice patterns, itineraries are guidelines and may change in order to maximize wildlife and natural encounters.

- En Route from U.S.<sup>+</sup> Day 1: Day 2: Arrive in Ushuaia, Argentina (R) Welcome reception Overnight: Arakur Ushuaia Resort & Spa Ushuaia – Embarkation (B,D) Day 3: Wildlife and iceberg viewing, Beagle Channel Overnight: Ocean Victory Days 4-5: Drake Passage (B,L,D daily) Tierra del Fuego Archipelago, educational presentations Overnight: Ocean Victory
- Days 6-9: South Shetland Islands / Antarctic Peninsula (B,L,D daily) Zodiac excursions, wildlife and glacier viewing, optional sea kayaking excursion Overnight: Ocean Victory
- Days 10-11: Drake Passage (B,L,D daily) Lectures, time at leisure, special farewell cocktail Overnight: Ocean Victory
- Day 12: Ushuaia Disembarkation / Depart for U.S. (B)