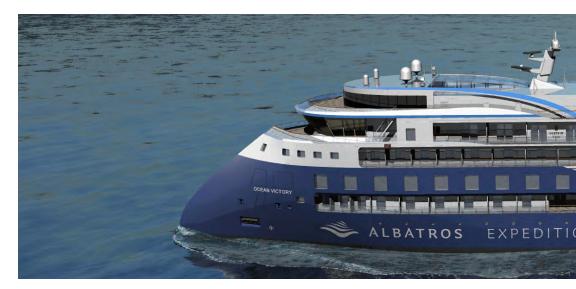

Your expedition vessel for this amazing journey is the modern, 190-guest Ocean Victory, a nimble craft designed specifically for polar cruising—with large cabins, exceptional amenities, and a knowledgeable and friendly crew. Carefully selected specifically for this program, her small size provides the ability and agility to maneuver narrow channels and access bays that are closed to bigger vessels. The craft also boasts innovative new features including Rolls-Royce zero speed stabilizers and a patented X-Bow that offers a more comfortable and stable voyage.

### **Onboard Accommodations**

Accommodating 190 guests, *Ocean Victory* adeptly blends aesthetics, utility, and environmental responsibility to offer comfort, adventure, and sustainability in Antarctica. *Ocean Victory* boasts the highest Polar code 6 and Ice class 1A designations, making it an ideal vessel for small-ship expedition cruising. Sturdy construction and a patented X-Bow design create excellent maneuverability and enjoyable travel by reducing seasickness, noise, and vibration.