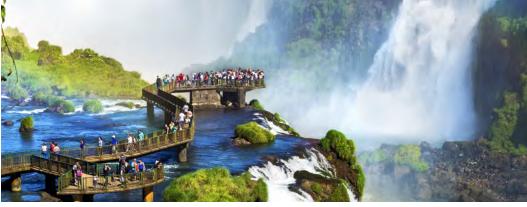

Hold on to your hat while you experience the thundering roar and huge clouds of spray from one of the most spectacular waterfalls in the world—that's four times the width of Niagara Falls and includes 275 separate falls.