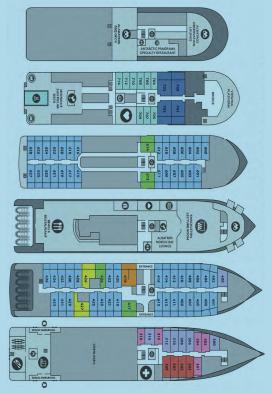

### **Onboard Accommodations**

Accommodating 190 guests, *Ocean Victory* adeptly blends aesthetics, utility, and environmental responsibility to offer comfort, adventure, and sustainability in Antarctica. *Ocean Victory* boasts the highest Polar code 6 and Ice class 1A designations, making it an ideal vessel for small-ship expedition cruising. Sturdy construction and a patented X-Bow design create excellent maneuverability and enjoyable travel by reducing seasickness, noise, and vibration.

D — Albatros **State Porthole** Porthole window (located on Decks 3 and 4approx. 236 sq.ft.)

E — French Balcony Suite Floor-to-ceiling windows (located on Deck 7—approx. 172 sq.ft.)

C — Balcony State Private balconv with floor-to-ceiling windows (located on Decks 4 and 6approx. 258 sq.ft.)

B1 — Balcony Suite Sitting area and private balcony with floor-toceiling windows (located on Deck 4—approx. 376 sq.ft.)

B2 — Balcony (Triple / Family) Sitting area and private balcony with floor-toceiling windows (located on Decks 4 and 6approx. 301 sq.ft.)

A — Junior Suite Additional sofa bed, sitting area, and private balcony with floorto-ceiling windows (located on Deck 7 approx. 452 sq.ft.)

PS — Premium Suite Two-bedroom suite, additional sofa bed, table and chairs, and private balcony with floor-to-ceiling windows (located on Deck 4—approx. 484 sq.ft.)

G — Single Porthole Porthole window (located on Deck 3approx. 193 sq.ft.)

F — Triple Porthole Additional sofa bed with a porthole window (located on Deck 3—approx. 236 sq.ft.)

Experience summer in Argentina as you explore its sophisticated capital city, Buenos Aires—where rich historic sites, charming shops and restaurants, and welcoming locals create a splendid combination of old and new.