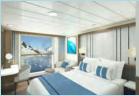

All cabins are well-appointed and feature exceptional space, amenities, and a view of the ocean. Suite categories include exclusive complimentary amenities—butler and laundry service, and a well-stocked mini bar.

Each cabin offers exterior ocean views, individual climate control, closets, TV, writing desk and chair, and private en suite bathroom with bathrobes, shampoo, shower gel, and hair dryer. Each cabin can be configured as two twin beds or one king bed.

D — Albatros **State Porthole** Porthole window (located on Decks 3 and 4approx. 236 sq.ft.)

E — French Balcony Suite Floor-to-ceiling windows (located on Deck 7—approx. 172 sq.ft.)

C — Balcony State Private balconv with floor-to-ceiling windows (located on Decks 4 and 6approx. 258 sq.ft.)

B1 — Balcony Suite Sitting area and private balcony with floor-toceiling windows (located on Deck 4—approx. 376 sq.ft.)

B2 — Balcony (Triple / Family) Sitting area and private balcony with floor-toceiling windows (located on Decks 4 and 6approx. 301 sq.ft.)

A — Junior Suite Additional sofa bed, sitting area, and private balcony with floorto-ceiling windows (located on Deck 7 approx. 452 sq.ft.)

PS — Premium Suite Two-bedroom suite, additional sofa bed, table and chairs, and private balcony with floor-to-ceiling windows (located on Deck 4—approx. 484 sq.ft.)

G — Single Porthole Porthole window (located on Deck 3approx. 193 sq.ft.)

F — Triple Porthole Additional sofa bed with a porthole window (located on Deck 3—approx. 236 sq.ft.)

Experience summer in Argentina as you explore its sophisticated capital city, Buenos Aires—where rich historic sites, charming shops and restaurants, and welcoming locals create a splendid combination of old and new.