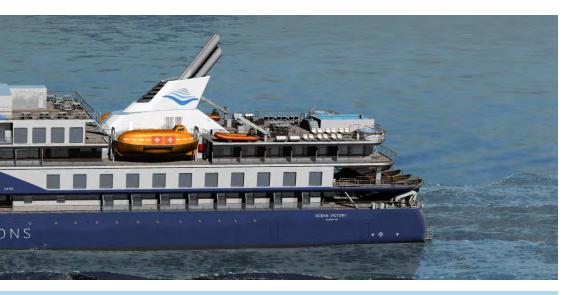

Your expedition vessel for this amazing journey is the modern, 190-guest Ocean Victory, a nimble craft designed specifically for polar cruising—with large cabins, exceptional amenities, and a knowledgeable and friendly crew. Carefully selected specifically for this program, her small size provides the ability and agility to maneuver narrow channels and access bays that are closed to bigger vessels. The craft also boasts innovative new features including Rolls-Royce zero speed stabilizers and a patented X-Bow that offers a more comfortable and stable voyage.

### **Onboard Accommodations**

Accommodating 190 guests, *Ocean Victory* adeptly blends aesthetics, utility, and environmental responsibility to offer comfort, adventure, and sustainability in Antarctica. *Ocean Victory* boasts the highest Polar code 6 and Ice class 1A designations, making it an ideal vessel for small-ship expedition cruising. Sturdy construction and a patented X-Bow design create excellent maneuverability and enjoyable travel by reducing seasickness, noise, and vibration.