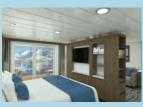

All cabins are well-appointed and feature exceptional space, amenities, and a view of the ocean. Suite categories include exclusive complimentary amenities—butler and laundry service, and a well-stocked mini bar.

Each cabin offers exterior ocean views, individual climate control, closets, TV, writing desk and chair, and private en suite bathroom with bathrobes, shampoo, shower gel, and hair dryer. Each cabin can be configured as two twin beds or one king bed.

A — Junior Suite Additional sofa bed, sitting area, and private balcony with floorto-ceiling windows (located on Deck 7 approx. 452 sq.ft.)

PS — Premium Suite Two-bedroom suite, additional sofa bed, table and chairs, and private balcony with floor-to-ceiling windows (located on Deck 4—approx. 484 sq.ft.)