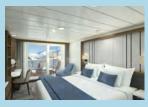

All cabins are well-appointed and feature exceptional space, amenities, and a view of the ocean. Suite categories include exclusive complimentary amenities—butler and laundry service, and a well-stocked mini bar.

Each cabin offers exterior ocean views, individual climate control, closets, TV, writing desk and chair, and private en suite bathroom with bathrobes, shampoo, shower gel, and hair dryer. Each cabin can be configured as two twin beds or one king bed.

G — Single Porthole Porthole window (located on Deck 3approx. 193 sq.ft.)

F — Triple Porthole Additional sofa bed with a porthole window (located on Deck 3—approx. 236 sq.ft.)

Experience summer in Argentina as you explore its sophisticated capital city, Buenos Aires—where rich historic sites, charming shops and restaurants, and welcoming locals create a splendid combination of old and new.