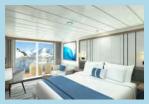

All cabins are well-appointed and feature exceptional space, amenities, and a view of the ocean. Suite categories include exclusive complimentary amenities—butler and laundry service, and a well-stocked mini bar.

Each cabin offers exterior ocean views, individual climate control, closets, TV, writing desk and chair, and private en suite bathroom with bathrobes, shampoo, shower gel, and hair dryer. Each cabin can be configured as two twin beds or one king bed.

D — Albatros **State Porthole** Porthole window (located on Decks 3 and 4approx. 236 sq.ft.)

E — French Balcony Suite Floor-to-ceiling windows (located on Deck 7—approx. 172 sq.ft.)

C — Balcony State Private balconv with floor-to-ceiling windows (located on Decks 4 and 6approx. 258 sq.ft.)

B1 — Balcony Suite Sitting area and private balcony with floor-toceiling windows (located on Deck 4—approx. 376 sq.ft.)

B2 — Balcony (Triple / Family) Sitting area and private balcony with floor-toceiling windows (located on Decks 4 and 6approx. 301 sq.ft.)

A — Junior Suite Additional sofa bed, sitting area, and private balcony with floorto-ceiling windows (located on Deck 7 approx. 452 sq.ft.)

PS — Premium Suite Two-bedroom suite, additional sofa bed, table and chairs, and private balcony with floor-to-ceiling windows (located on Deck 4—approx. 484 sq.ft.)

G — Single Porthole Porthole window (located on Deck 3approx. 193 sq.ft.)

F — Triple Porthole Additional sofa bed with a porthole window (located on Deck 3—approx. 236 sq.ft.)

Experience summer in Argentina as you explore its sophisticated capital city, Buenos Aires—where rich historic sites, charming shops and restaurants, and welcoming locals create a splendid combination of old and new.